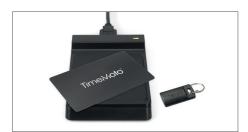

## RF-150 USB RFID READER

TIME CLOCK SYSTEMBrand:TimeMotoModel:RF-150

Article: 125-0605 EAN: 8717496336460

TimeMoto's portable USB RFID reader enables you to register a new RFID card right at your PC, instead of at a time clock terminal. Just open your TimeMoto PC software, register the new card and assign it to the

desired employee—all without leaving your desk. Within minutes, your employee can use his or her new RFID card to clock in and out at any terminal within your network, even at remote locations.

- USB reader for RFID cards- Reads 125KHz RFID cards and key fobs

- Activate RFID cards directly at your PC

- USB connection cable included

USB reader for RFID cards and fobs

Small footprint, fits on any desk

Activate RFID cards directly at your PC

TIME CLOCK SYSTEM

 Brand:
 TimeMoto

## **PACKAGE CONTENTS**

- TimeMoto RF-150 USB RFID Reader

- USB cable