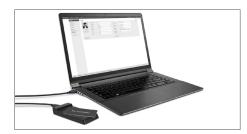

## RF-150 USB RFID READER

TIME CLOCK SYSTEMBrand:TimeMotoModel:RF-150

Article: 125-0605 EAN: 8717496336460

TimeMoto's portable USB RFID reader enables you to register a new RFID card right at your PC, instead of at a time clock terminal. Just open your TimeMoto PC software, register the new card and assign it to the

desired employee—all without leaving your desk. Within minutes, your employee can use his or her new RFID card to clock in and out at any terminal within your network, even at remote locations.

- USB reader for RFID cards- Reads 125KHz RFID cards and key fobs

- Activate RFID cards directly at your PC

- USB connection cable included

USB reader for RFID cards and fobs

Small footprint, fits on any desk

Activate RFID cards directly at your PC

TIME CLOCK SYSTEM

 Brand:
 TimeMoto