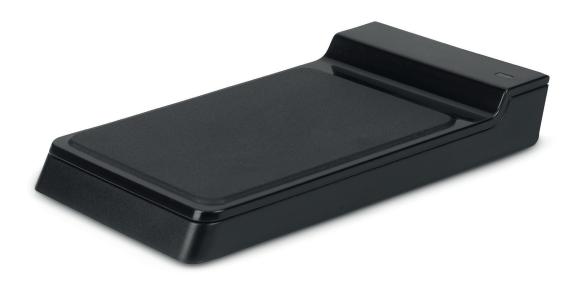

## RF-150 USB RFID READER

TIME CLOCK SYSTEMBrand:TimeMotoModel:RF-150

Article: 125-0605 EAN: 8717496336460

TimeMoto's portable USB RFID reader enables you to register a new RFID card right at your PC, instead of at a time clock terminal. Just open your TimeMoto PC software, register the new card and assign it to the

## **TECHNICAL SPECIFICATIONS**

- USB reader for RFID cards
- Reads 125KHz RFID cards and key fobs
- Activate RFID cards directly at your PC
- USB connection cable included
- Small footprint, fits on any desk
- Dimensions product: 6.4 x 11.5 x 1.7 cm (lxwxh)
- Weight: 120 gr
- Works with TimeMoto PC/PC Plus software
- PC requirements: Windows 7, Windows 8, Windows 10