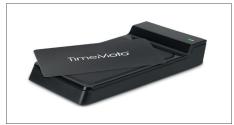

## RF-150 USB RFID READER

TIME CLOCK SYSTEMBrand:TimeMotoModel:RF-150

Article: 125-0605 EAN: 8717496336460

TimeMoto's portable USB RFID reader enables you to register a new RFID card right at your PC, instead of at a time clock terminal. Just open your TimeMoto PC software, register the new card and assign it to the

## **TECHNICAL SPECIFICATIONS**

- USB reader for RFID cards
- Reads 125KHz RFID cards and key fobs
- Activate RFID cards directly at your PC
- USB connection cable included
- Small footprint, fits on any desk
- Dimensions product: 6.4 x 11.5 x 1.7 cm (lxwxh)
- Weight: 120 gr
- Works with TimeMoto PC/PC Plus software
- PC requirements: Windows 7, Windows 8, Windows 10